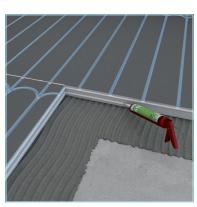

## Quick. Reliable. Warm.

The prefabricated wedi building board PreLine allows for quick and waterproof implementation of underfloor heating. The water pipes are simply laid in the integrated recesses (recommendation: aluminium PEX Ø16 mm) and backfilled using wedi 320 tile adhesive.

#### Used products

- 1 wedi 320 tile adhesive for bonding the wedi building board PreLine to the screed floor and for backfilling pipe ducts
- 2 wedi Tools joint reinforcement tape, self-adhesive for reinforcement of the full surface
- 3 wedi building board PreLine prefabricated building board element for use with hot water heating systems
- 4 wedi 610 for sealing intersections and joints between wedi building board
  PreLine elements and adjoining wall/floor areas lined with wedi building boards