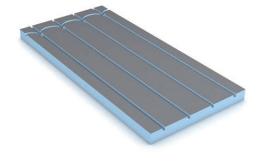

# Prefabricated element for use with hot water heating systems

The wedi building board PreLine is a fully prepared building board element for easy installation of hot water heating systems. Factory integrated recesses allow for quick and safe installation of water pipes whilst strong insulation properties of the material itself prevent heat escaping to the ground thus promote a balanced heat distribution across the entire space.

## Quick. Reliable. Warm.

The prefabricated wedi building board PreLine allows for quick and waterproof implementation of underfloor heating. The water pipes are simply laid in the integrated recesses (recommendation: aluminium PEX Ø16 mm) and backfilled using wedi 320 tile adhesive.

### wedi building board PreLine

| Description                 | Element:<br>length × width × thickness | Milling groove:<br>width × depth | Pallet edging | order no. |
|-----------------------------|----------------------------------------|----------------------------------|---------------|-----------|
| wedi building board PreLine | 1240 × 600 × 30 mm                     | 16 × 20 mm                       | 72 units      | 076900257 |
| wedi building board PreLine | 1240 × 600 × 40 mm                     | 16 × 20 mm                       | 72 units      | 076400259 |
| wedi building board PreLine | 1240 × 600 × 50 mm                     | 16 × 20 mm                       | 48 units      | 076400260 |
| wedi building board PreLine | 1240 × 600 × 60 mm                     | 16 × 20 mm                       | 48 units      | 076400258 |