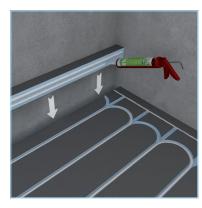

Sealing of intersections

Sealing of joint areas

Sealing of wall/floor connections

#### Used products

- 1 wedi 320 tile adhesive for bonding the wedi building board PreLine to the screed floor and for backfilling pipe ducts
- 2 wedi Tools joint reinforcement tape, self-adhesive for reinforcement of the full surface
- 3 wedi building board PreLine prefabricated building board element for use with hot water heating systems
- 4 wedi 610 for sealing intersections and joints between wedi building board
  PreLine elements and adjoining wall/floor areas lined with wedi building boards