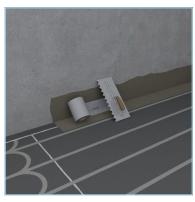

## Quick. Reliable. Warm.

The prefabricated wedi building board PreLine allows for quick and waterproof implementation of underfloor heating. The water pipes are simply laid in the integrated recesses (recommendation: aluminium PEX Ø16 mm) and backfilled using wedi 320 tile adhesive.