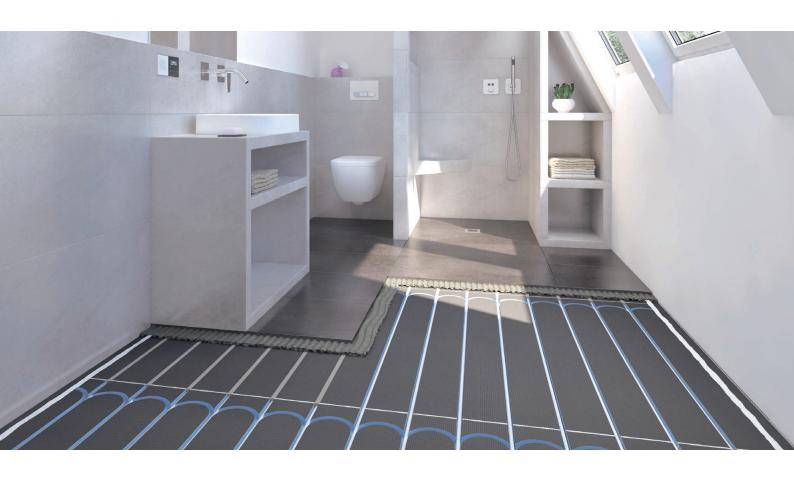

# Prefabricated element for use with hot water heating systems

The wedi building board PreLine is a fully prepared building board element for easy installation of hot water heating systems. Factory integrated recesses allow for quick and safe installation of water pipes whilst strong insulation properties of the material itself prevent heat escaping to the ground thus promote a balanced heat distribution across the entire space.

## Quick. Reliable. Warm.

The prefabricated wedi building board PreLine allows for quick and waterproof implementation of underfloor heating. The water pipes are simply laid in the integrated recesses (recommendation: aluminium PEX Ø16 mm) and backfilled using wedi 320 tile adhesive.