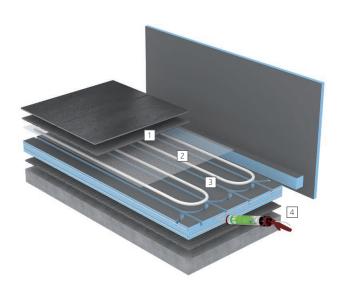

#### Used products

- 1 wedi 320 tile adhesive for bonding the wedi building board PreLine to the screed floor and for backfilling pipe ducts
- 2 wedi Tools joint reinforcement tape, self-adhesive for reinforcement of the full surface
- 3 wedi building board PreLine prefabricated building board element for use with hot water heating systems
- 4 wedi 610 for sealing intersections and joints between wedi building board
  PreLine elements and adjoining wall/floor areas lined with wedi building boards